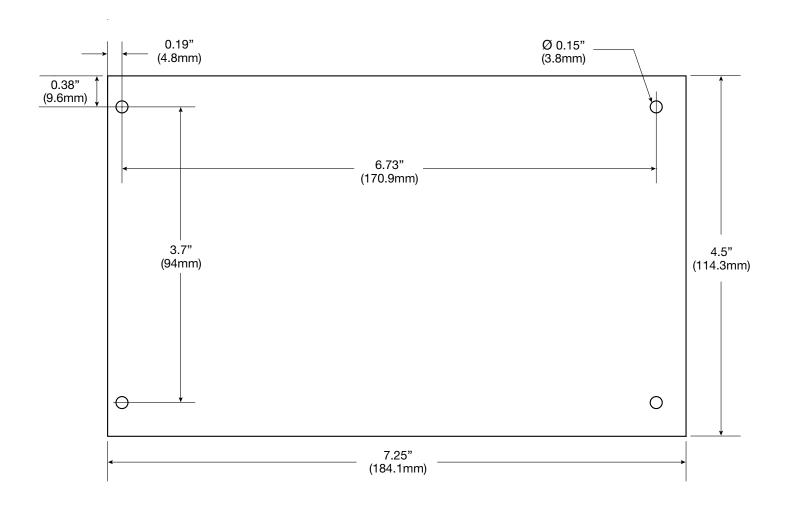

## Board Dimensions (L x W x H) and Drawing

7.25" x 4.5" x 1.75" (184.1mm x 114.3mm x 44.5mm)

Indicators (LED)

Input voltage is present.

DC Output Powered.

Agency Listings

CE European Conformity.

Physical and Environmental

Dimensions (L x W x H)

7.25" x 4.5" x 1.75" (184.1mm x 114.3mm x 44.5mm).