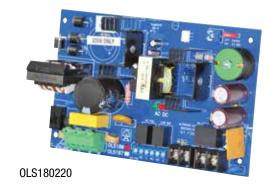

#### OLS180220

# Off-Line Switching Power Supply/Charger

#### Description

Altronix OLS180220 power supply/charger converts a 220VAC (working range 198VAC-256VAC), 50/60Hz input into a 12VDC or 24VDC output. This unit has a wide range of applications for access control and security system accessories that require additional power.